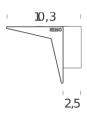

#### **LAMPING**

Source LED board
Total power 20W
Emission diffused
Switching dimmable TRIAC

Tension 230V

Color temperature 2700K

Luminous flux 2200lm

Typ CRI 90

Dimensions 28x8x10,3

Codes Structure
ZEN LW2 31 white
ZEN LN2 31 black

#### **LAMPING**

SourceLED boardTotal power20WEmissiondiffused

Switching dimmable TRIAC

Tension 230V
Color temperature 3000K
Luminous flux 2200lm
Typ CRI 90

Dimensions 28x8x10,3

Codes Structure
ZEN LWW 31 white
ZEN LNW 31 black