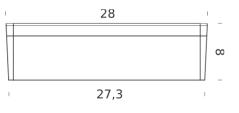

#### **LAMPING**

Source LED board
Total power 20W
Emission diffused
Switching dimmable TRIAC

Tension 230V

Color temperature 2700K

Luminous flux 2200lm

Typ CRI 90

Dimensions 28x8x10,3

Codes Structure
ZEN LW2 31 white
ZEN LN2 31 black

#### **LAMPING**

SourceLED boardTotal power20WEmissiondiffused

Switching dimmable TRIAC

Tension 230V
Color temperature 3000K
Luminous flux 2200lm
Typ CRI 90

Dimensions 28x8x10,3

Codes Structure
ZEN LWW 31 white
ZEN LNW 31 black