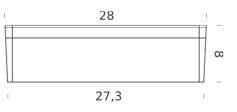

#### **LAMPING**

Source LED board
Total power 20W
Emission diffused
Switching dimmable TRIAC

Tension 230V

Color temperature 2700K

Luminous flux 2200lm

Typ CRI 90

Dimensions 28x8x10,3

Codes Structure
ZEN LW2 31 white
ZEN LN2 31 black

#### **LAMPING**

SourceLED boardTotal power20WEmissiondiffused

Switching dimmable TRIAC

Tension 230V
Color temperature 3000K
Luminous flux 2200lm
Typ CRI 90

Dimensions 28x8x10,3

Codes Structure
ZEN LWW 31 white
ZEN LNW 31 black