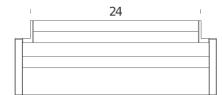

#### **LAMPING**

Source LED board
Total power 20W
Emission diffused
Switching dimmable TRIAC

Tension 230V

Color temperature 2700K

Luminous flux 2200lm

Typ CRI 90

Dimensions 28x8x10,3

Codes Structure
ZEN LW2 31 white
ZEN LN2 31 black

#### **LAMPING**

SourceLED boardTotal power20WEmissiondiffused

Switching dimmable TRIAC

Tension 230V
Color temperature 3000K
Luminous flux 2200lm
Typ CRI 90

Dimensions 28x8x10,3

Codes Structure
ZEN LWW 31 white
ZEN LNW 31 black