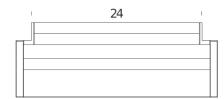

#### **LAMPING**

Source LED board
Total power 20W
Emission diffused
Switching dimmable TRIAC

Tension 230V

Color temperature 2700K

Luminous flux 2200lm

Typ CRI 90

Dimensions 28x8x10,3

Codes Structure
ZEN LW2 31 white
ZEN LN2 31 black

#### **LAMPING**

SourceLED boardTotal power20WEmissiondiffused

Switching dimmable TRIAC

Tension 230V
Color temperature 3000K
Luminous flux 2200lm
Typ CRI 90

Dimensions 28x8x10,3

Codes Structure
ZEN LWW 31 white
ZEN LNW 31 black