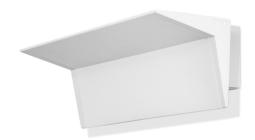

# ZENA

Roberto Paoli

The clean silhouette of Zena is the result of a rigorous research of geometrical design that leds to the conception of an essential and powerful artefact featuring significant lighting performances. The PLUS version includes a track that can host up to two adjustable spots. Zena represents a revolution in the world of wall lamps, a contemporary experiment that transforms the wall lamp from a traditionally static object into a dynamic and sophisticated element, an important synthesis of lightness, power and comfort. Zena features recyclable aluminium extrusions available in matt white and matt black. Optional spotlights in the PLUS version.