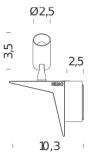

### LAMPING

| Source            | LED                              |
|-------------------|----------------------------------|
| Total power       | 3W                               |
| Emission          | 38°                              |
| Switching         | TRIAC                            |
| Tension           | 230V                             |
| Color temperature | 2700K                            |
| Luminous flux     | 150lm                            |
| Typ CRI           | 90                               |
| Dimensions        | ø2,5x3,5                         |
| Notes             | max 2 spot per track, orientable |

### LAMPING

| Source            | LED       |
|-------------------|-----------|
| Total power       | ЗW        |
| Emission          | 38°       |
| Switching         | TRIAC     |
| Tension           | 230V      |
| Color temperature | 3000K     |
| Luminous flux     | 150lm     |
| Typ CRI           | 90        |
| Dimensions        | ø2,5x3,5  |
| Notes             | max 2 spo |
|                   |           |

## ax 2 spot per track, orientable

Structure

white

black