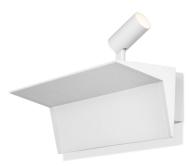

# **ZENA PLUS**

Roberto Paoli

The clean silhouette of Zena is the result of a rigorous research of geometrical design that leds to the conception of an essential and powerful artefact featuring significant lighting performances. The PLUS version includes a track that can host up to two adjustable spots. Zena represents a revolution in the world of wall lamps, a contemporary experiment that transforms the wall lamp from a traditionally static object into a dynamic and sophisticated element, an important synthesis of lightness, power and comfort. Zena features recyclable aluminium extrusions available in matt white and matt black. Optional spotlights in the PLUS version.