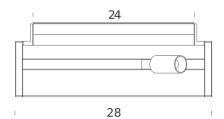

| LED    | board                                  |
|--------|----------------------------------------|
| 8W     |                                        |
| diffus | sed                                    |
| TRIA   | C                                      |
| 230\   | /                                      |
| 2700   | ЭК                                     |
| 900    |                                        |
| 90     |                                        |
| spotı  | not included, to be ordered separately |

| LED board                                |     |
|------------------------------------------|-----|
| 8W                                       |     |
| diffused                                 |     |
| TRIAC                                    |     |
| 230V                                     |     |
| 3000K                                    |     |
| 900                                      |     |
| 90                                       |     |
| spot not included, to be ordered separat | ely |