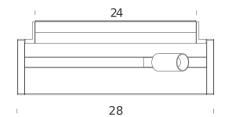

# **ZENA PLUS**

Roberto Paoli

The clean silhouette of Zena is the result of a rigorous research of geometrical design that leds to the conception of an essential and powerful artefact featuring significant lighting performances. The PLUS version includes a track that can host up to two adjustable spots. Zena represents a revolution in the world of wall lamps, a contemporary experiment that transforms the wall lamp from a traditionally static object into a dynamic and sophisticated element, an important synthesis of lightness, power and comfort. Zena features recyclable aluminium extrusions available in matt white and matt black. Optional spotlights in the PLUS version.