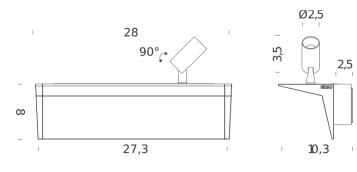

# **ZENA PLUS**

Roberto Paoli

The clean silhouette of Zena is the result of a rigorous research of geometrical design that leds to the conception of an essential and powerful artefact featuring significant lighting performances. The PLUS version includes a track that can host up to two adjustable spots. Zena represents a revolution in the world of wall lamps, a contemporary experiment that transforms the wall lamp from a traditionally static object into a dynamic and sophisticated element, an important synthesis of lightness, power and comfort. Zena features recyclable aluminium extrusions available in matt white and matt black. Optional spotlights in the PLUS version.

### LAMPING

| Source            |
|-------------------|
| Total power       |
| Emission          |
| Switching         |
| Tension           |
| Color temperature |
| Luminous flux     |
| Typ CRI           |
| Notes             |

| LED    | board                                  |
|--------|----------------------------------------|
| 8W     |                                        |
| diffus | sed                                    |
| TRIA   | C                                      |
| 230\   | /                                      |
| 2700   | ЭК                                     |
| 900    |                                        |
| 90     |                                        |
| spotı  | not included, to be ordered separately |

### Certificazioni

2,5

I.