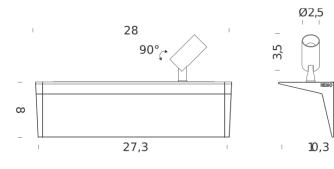

| LED    | board                                  |
|--------|----------------------------------------|
| 8W     |                                        |
| diffus | sed                                    |
| TRIA   | C                                      |
| 230\   | /                                      |
| 2700   | ЭК                                     |
| 900    |                                        |
| 90     |                                        |
| spotı  | not included, to be ordered separately |

| LED board                                |     |
|------------------------------------------|-----|
| 8W                                       |     |
| diffused                                 |     |
| TRIAC                                    |     |
| 230V                                     |     |
| 3000K                                    |     |
| 900                                      |     |
| 90                                       |     |
| spot not included, to be ordered separat | ely |

### LAMPING

| Source            | LED                              |
|-------------------|----------------------------------|
| Total power       | 3W                               |
| Emission          | 38°                              |
| Switching         | TRIAC                            |
| Tension           | 230V                             |
| Color temperature | 2700K                            |
| Luminous flux     | 150lm                            |
| Typ CRI           | 90                               |
| Dimensions        | ø2,5x3,5                         |
| Notes             | max 2 spot per track, orientable |

### LAMPING

| Source            | LED       |
|-------------------|-----------|
| Total power       | ЗW        |
| Emission          | 38°       |
| Switching         | TRIAC     |
| Tension           | 230V      |
| Color temperature | 3000K     |
| Luminous flux     | 150lm     |
| Typ CRI           | 90        |
| Dimensions        | ø2,5x3,5  |
| Notes             | max 2 spo |
|                   |           |