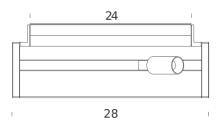

# **ZENA PLUS**

Roberto Paoli

The clean silhouette of Zena is the result of a rigorous research of geometrical design that leds to the conception of an essential and powerful artefact featuring significant lighting performances. The PLUS version includes a track that can host up to two adjustable spots. Zena represents a revolution in the world of wall lamps, a contemporary experiment that transforms the wall lamp from a traditionally static object into a dynamic and sophisticated element, an important synthesis of lightness, power and comfort. Zena features recyclable aluminium extrusions available in matt white and matt black. Optional spotlights in the PLUS version.