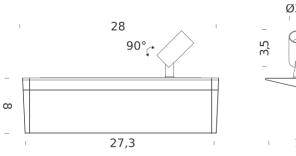

# **ZENA PLUS**

Roberto Paoli

The clean silhouette of Zena is the result of a rigorous research of geometrical design that leds to the conception of an essential and powerful artefact featuring significant lighting performances. The PLUS version includes a track that can host up to two adjustable spots. Zena represents a revolution in the world of wall lamps, a contemporary experiment that transforms the wall lamp from a traditionally static object into a dynamic and sophisticated element, an important synthesis of lightness, power and comfort. Zena features recyclable aluminium extrusions available in matt white and matt black. Optional spotlights in the PLUS version.