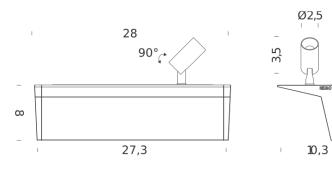

### LINEAR+TRACK | 3000K

### LAMPING

| Source            |
|-------------------|
| Total power       |
| Emission          |
| Switching         |
| Tension           |
| Color temperature |
| Luminous flux     |
| Typ CRI           |
| Notes             |

| LED board                                |     |
|------------------------------------------|-----|
| 8W                                       |     |
| diffused                                 |     |
| TRIAC                                    |     |
| 230V                                     |     |
| 3000K                                    |     |
| 900                                      |     |
| 90                                       |     |
| spot not included, to be ordered separat | ely |

### Certificazioni

1