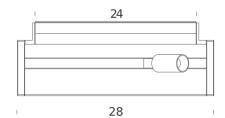

# **ZENA PLUS**

Roberto Paoli

The clean silhouette of Zena is the result of a rigorous research of geometrical design that leds to the conception of an essential and powerful artefact featuring significant lighting performances. The PLUS version includes a track that can host up to two adjustable spots. Zena represents a revolution in the world of wall lamps, a contemporary experiment that transforms the wall lamp from a traditionally static object into a dynamic and sophisticated element, an important synthesis of lightness, power and comfort. Zena features recyclable aluminium extrusions available in matt white and matt black. Optional spotlights in the PLUS version.