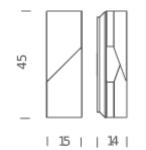

|
| Color temperature | 3000K                                                     |
| Luminous flux     | 435lm                                                     |
| Typ CRI           | 80                                                        |
| Energy class      | Α+                                                        |
| Materials         | Aluminium                                                 |
| Notes             | DALI version on request, horizontal and vertical mounting |
| Net lamp weight   | 1,7 kg                                                    |
| Codes             | Structure                                                 |

white

Dimension: 40x50x25 cm / Gross weight: 2,7 kg

WSH LWW 32

## PACKAGE

Package 01

## Certificazioni

C€ ER[