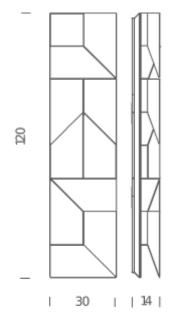

|
| diffused Indirect                                         |
| dimmable 1-10V                                            |
| 110/240V                                                  |
| 3000K                                                     |
| 1050lm                                                    |
| 80                                                        |
| A+                                                        |
| Aluminium                                                 |
| DALI version on request, horizontal and vertical mounting |
| 9 kg                                                      |
|                                                           |

# Structure

white

## Dimension: 135x40x24 cm / Gross weight: 16 kg