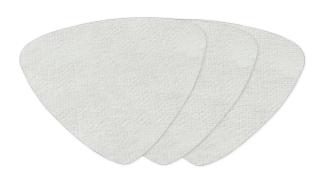

- · Use any side of the paper, but note that one side has more texture.
- Painting on the inside of the paper leaves can interfere with light.
- · The darker the paint you use, the less light your lampshade will offer.
- The thicker the layer of paint on the leaves, the harder it will be to put them into their designated slots afterwards.

#### PRINT YOUR LAMPSHADE

You can always print your favorite templates onto your VITA Silvia Create lampshade. Just make sure that you keep in mind our tips!

- Only for inkjet printers
- You can print on both sides, but note that the two sides have different textures.
- Each printer has its own limits for paper thickness. Make sure your printer supports printing on 300 g paper.
- Use only a flatbed printer, where the paper goes directly through it on a straight paper path. Do not use a
  printer where the paper curls around several rollers (curved paths) during the printing process!
- Refer to your printer manual for recommendations on how to print on heavy paper or how to correctly
  position the paper.
- $\cdot$  When printing, make sure to set the custom scale to 100% for a full page cover.
- Make sure your printer has a maximum margin of 10 mm.