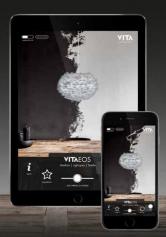

### VITA UNF♣LD <sup>AT</sup> HOME

Imagine a new VITA lamp in your home. Is it the right design, size and colour? We made it easier for you to find the perfect lamp.

Just download our free **VITA Unfold at Home** app from the App Store or Play Store, and see how our lamps will look in your home!