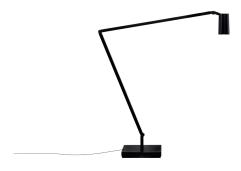

# UNTITLED TABLE/WALL SPOT

Bernhard Osann

Family of table, floor and wall LED lamps in extruded matt black painted aluminum with joints for flexible and dynamic positioning of the light.

Available in the version with the linear lighting unit in polymer filled with glass fibers that rotates on itself and in the version with cylindrical spot light in aluminum. Dimmer on board located on the lamp stem.

### **LAMPING**

Source LED spot 40°

Total power 5W

**Emission** orientable

Switching dimmable, on board

 Tension
 110/240V

 Color temperature
 2700K

 Luminous flux
 395lm

 Typ CRI
 90

 Energy class
 A+

Materials aluminum, technopolymer

Notes cable length 2m, accessories (base, desk clamp, wall fixing)

sold separately

Accessories Desk clamp, | Table base, | Wall fixing,

Net lamp weight 1 kg