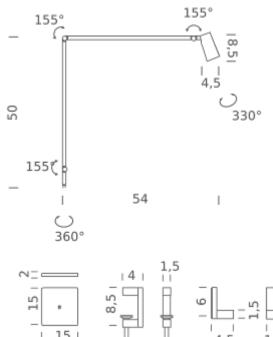

### **LAMPING**

Source LED spot 40°

Total power 5W

**Emission** orientable

Switching dimmable, on board

 Tension
 110/240V

 Color temperature
 2700K

 Luminous flux
 395lm

 Typ CRI
 90

 Energy class
 A+

Materials aluminum, technopolymer

Notes cable length 2m, accessories (base, desk clamp, wall fixing)

sold separately

Accessories Desk clamp, | Table base, | Wall fixing,

Net lamp weight 1 kg

### **LAMPING**

Source LED spot 40°

Total power 5W

**Emission** orientable

Switching dimmable, on board

 Tension
 110/240V

 Color temperature
 3000K

 Luminous flux
 395lm