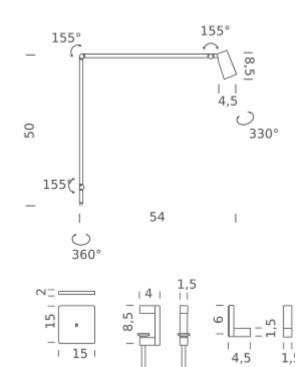

# UNTITLED TABLE/WALL SPOT

Bernhard Osann

Family of table, floor and wall LED lamps in extruded matt black painted aluminum with joints for flexible and dynamic positioning of the light.

Available in the version with the linear lighting unit in polymer filled with glass fibers that rotates on itself and in the version with cylindrical spot light in aluminum. Dimmer on board located on the lamp stem.

### **LAMPING**

Source LED spot 40°

Total power 5W

**Emission** orientable

Switching dimmable, on board

 Tension
 110/240V

 Color temperature
 2700K

 Luminous flux
 395lm

 Typ CRI
 90

 Energy class
 A+

Materials aluminum, technopolymer

Notes cable length 2m, accessories (base, desk clamp, wall fixing)

sold separately

Accessories Desk clamp, | Table base, | Wall fixing,

Net lamp weight 1 kg