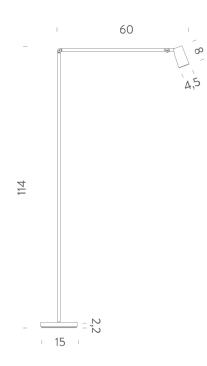

#### PACKAGE

Package 01 Package 02

| LED spot 40°            |
|-------------------------|
| 6,5W                    |
| orientable spot         |
| dim on board            |
| 110/240V                |
| 2700K                   |
| 395lm (luminous output) |
| 90                      |
| 114x60                  |
| cable length 2m         |
| 5 kg                    |
|                         |

# Structure

black

Dimension: 206x15x11 cm / Gross weight: 4,5 kg Dimension: 24x20x8 cm / Gross weight: 1,5 kg