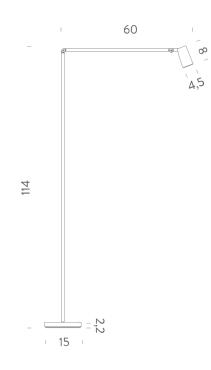

#### PACKAGE

Package 01 Package 02

| LED spot 40°            |
|-------------------------|
| 6,5W                    |
| orientable spot         |
| dim on board            |
| 110/240V                |
| 3000K                   |
| 395lm (luminous output) |
| 90                      |
| 114x60                  |
| cable length 2m         |
| 5 kg                    |
|                         |

# Structure

black

Dimension: 206x15x11 cm / Gross weight: 4,5 kg Dimension: 24x20x8 cm / Gross weight: 1,5 kg