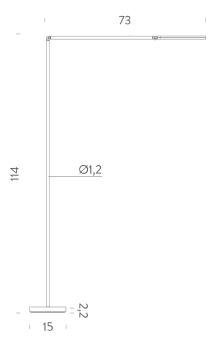

## 2700K

**LAMPING** 

Source LED board

Total power 7W
Emission orientable
Switching dim on board

Tension 110/240V
Color temperature 2700K

Luminous flux 485lm (luminous output)

Typ CRI 90 Dimensions 114x73

Notes cable length 2m

## **LAMPING**

Source LED board

Total power 7W
Emission orientable
Switching dim on board

Tension 110/240V Color temperature 3000K

Luminous flux 485lm (luminous output)

Typ CRI 90
Dimensions 114x73

Notes cable length 2m