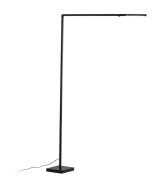

## UNTITLED READING LINEAR

Bernhard Osann

Family of LED table/floor and wall lamps made of extruded aluminium painted matt black equipped with joints for flexible and dynamic positioning of the light.

The model with a cylindrical aluminium spotlight head features a stem that better respects the balance of the lamp, with a cone in the finishes gold and black and a linear lighting unit in polymer filled with glass fibers in the black finish.

Dimmer on board.