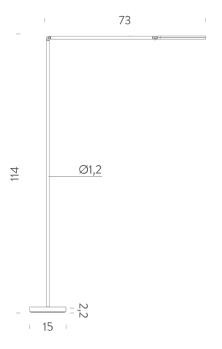

## 2700K

**LAMPING** 

Source LED board

Total power 7W
Emission orientable
Switching dim on board

Tension 110/240V
Color temperature 2700K

Luminous flux 485lm (luminous output)

Typ CRI 90 Dimensions 114x73

Notes cable length 2m

## **LAMPING**

Source LED board

Total power 7W
Emission orientable
Switching dim on board

Tension 110/240V Color temperature 3000K

Luminous flux 485lm (luminous output)

Typ CRI 90
Dimensions 114x73

Notes cable length 2m