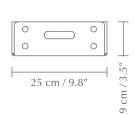

### **DIMENSIONS**

 $H \times W \times D$ : 12 x 24 x 35 cm / 4.7 x 9.4 x 13.8"  $H \times W \times D$ : 9 x 25 x 35 cm / 3.5 x 9.8 x 13.8" H x W x D:  $6 \times 30 \times 35$  cm /  $2.3 \times 11.8 \times 13.8$ "