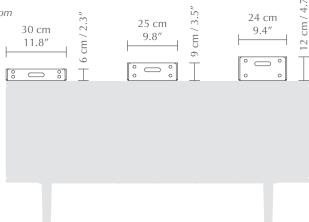

### **DIMENSIONS**

 $H \times W \times D$ : 12 x 24 x 35 cm / 4.7 x 9.4 x 13.8"  $H \times W \times D$ : 9 x 25 x 35 cm / 3.5 x 9.8 x 13.8" H x W x D:  $6 \times 30 \times 35$  cm /  $2.3 \times 11.8 \times 13.8$ "