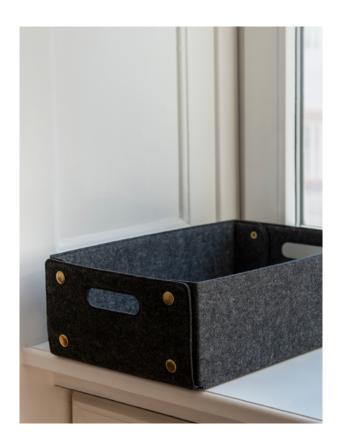

#### **GET ORGANISED**

Three grab-and-go trays in felt or wood let you organise and hide away your mess on the shelves, inside the cabinet or drawers. The trays come in a pack of three sizes that fits both your loose leaves, magazines, and all other small items, that needs to be sorted. The felt trays has a design that is easy to disassemble, when not in use and comes in two grey colours. All the trays fit perfectly into the Treasures<sup>TM</sup> cabinet and Stories<sup>TM</sup> shelving from the UMAGE furniture collection.