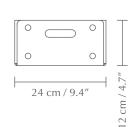

### **DIMENSIONS**

 $H \times W \times D$ : 12 x 24 x 35 cm / 4.7 x 9.4 x 13.8"  $H \times W \times D$ : 9 x 25 x 35 cm / 3.5 x 9.8 x 13.8" H x W x D:  $6 \times 30 \times 35$  cm /  $2.3 \times 11.8 \times 13.8$ "