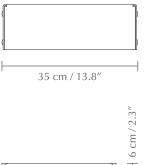

### **DIMENSIONS**

 $H \times W \times D$ : 12 x 24 x 35 cm / 4.7 x 9.4 x 13.8"  $H \times W \times D$ : 9 x 25 x 35 cm / 3.5 x 9.8 x 13.8" H x W x D:  $6 \times 30 \times 35$  cm /  $2.3 \times 11.8 \times 13.8$ "