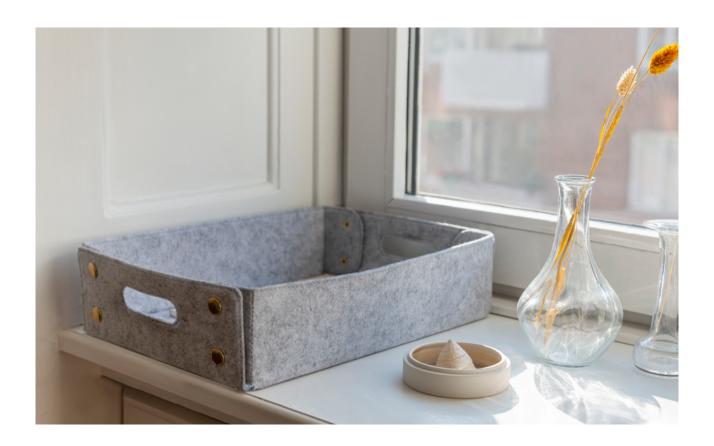

#### **GET ORGANISED**

Three grab-and-go trays in felt or wood let you organise and hide away your mess on the shelves, inside the cabinet or drawers. The trays come in a pack of three sizes that fits both your loose leaves, magazines, and all other small items, that needs to be sorted. The felt trays has a design that is easy to disassemble, when not in use and comes in two grey colours. All the trays fit perfectly into the Treasures<sup>TM</sup> cabinet and Stories<sup>TM</sup> shelving from the UMAGE furniture collection.