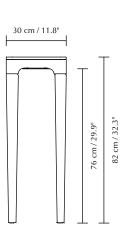

#### DIMENSIONS (H × W × D) $\bigcirc$

# 82 × 30 × 110 cm / 32.3 × 11.8 × 43.3"