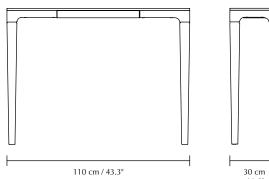

#### DIMENSIONS (H × W × D) $\bigcirc$

# 82 × 30 × 110 cm / 32.3 × 11.8 × 43.3"