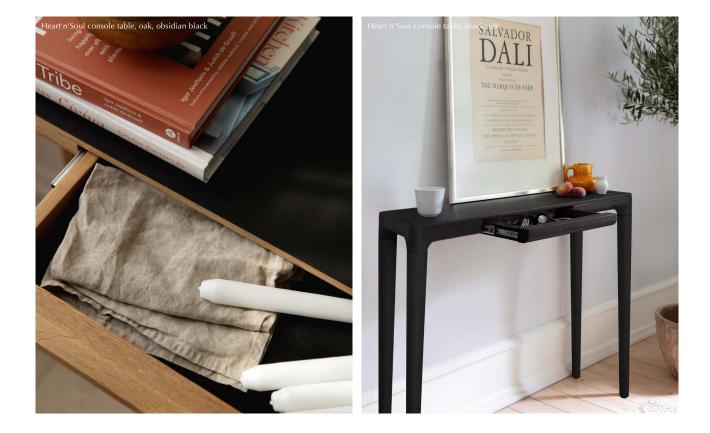

# HEART'N'SOUL | CONSOLE TABLE

Designed by Søren Ravn Christensen

The Heart'n'Soul console table with FENIX® nanolaminate is where form follows function, where the ordinary meets the extraordinary and where all aspects of life are celebrated.

FENIX® nanolaminate is known for its remarkable durability, with exceptional resistance to scratches, stains, and impact. Perfectly suited for homes where life is lived, the tables will retain their appearance over time. The flawless and smooth finish of the tabletop gives your space a sleek look, which will add a modern feel to your home, transforming the atmosphere.

To complement the natural beauty of the oak, The Heart'n'Soul console table with FENIX® nanolaminate are available in three colours: Cloud grey, moss green and obsidian black.

The stylish and discrete console table has a fabric-lined drawer where you can keep bits and bobs as well as cutlery, napkins or important papers.