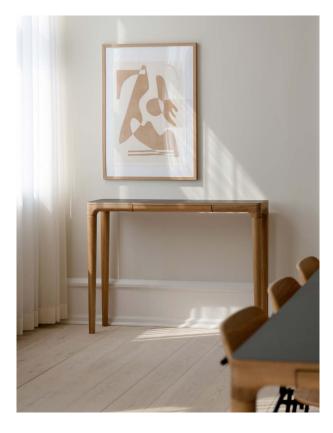

# HEART'N'SOUL | CONSOLE TABLE

Designed by Søren Ravn Christensen

# HEART'N'SOUL | CONSOLE TABLE

Designed by Søren Ravn Christensen

The Heart'n'Soul console table with FENIX® nanolaminate is where form follows function, where the ordinary meets the extraordinary and where all aspects of life are celebrated.

To complement the natural beauty of the oak, The Heart'n'Soul console table with FENIX® nanolaminate are available in three colours: Cloud grey, moss green and obsidian black.

The stylish and discrete console table has a fabric-lined drawer where you can keep bits and bobs as well as cutlery, napkins or important papers.