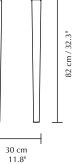

#### DIMENSIONS (H × W × D) $\bigcirc$

# 82 × 30 × 110 cm / 32.3 × 11.8 × 43.3"