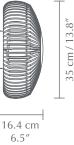

## CLAVA UP WOOD

Designed by Søren Ravn Christensen

|            | Wall and ceiling lamp<br>Compatible with E26 / E27                                                                                                                                              |                                              |
|------------|-------------------------------------------------------------------------------------------------------------------------------------------------------------------------------------------------|----------------------------------------------|
|            | <b>TESTS &amp; CERTIFICATIONS</b><br>CE (for indoor use)                                                                                                                                        |                                              |
|            |                                                                                                                                                                                                 | cm / 13.8″<br>o cm / 6.5″                    |
| M)         | MATERIAL<br>Oak, ash, laminated veneer                                                                                                                                                          |                                              |
|            | <b>WEIGHT INCL. PACKAGING</b><br>Clava Up Wood large: 4.1 kg / 9 lb<br>Clava Up Wood medium: 2.4 kg / 5.3 lb                                                                                    |                                              |
| $\bigcirc$ | <b>LIGHT SOURCE</b><br>E26 / E27 - max 15W LED G40 (not included)                                                                                                                               |                                              |
| ¢<br>↓     | <b>PACKAGING</b> (L x W x H)<br>Large: 53.4 x 53.4 x 19 cm / 21 x 21 x 7.5"<br>Medium: 40.4 x 40.4 x 18.8 cm / 15.9 x 15.9 x 7.4"                                                               |                                              |
| $\bigcirc$ | ASSEMBLY TIME<br>5 min - video guide at umage.com                                                                                                                                               |                                              |
|            | <b>MEDIA KIT</b><br>Photos and press material<br>Download at umagepress.com                                                                                                                     |                                              |
| #          | ORDERING INFORMATION<br>Clava Up Wood large oak ash<br>Clava Up Wood large dark oak ash<br>Clava Up Wood large black oak ash<br>Clava Up Wood medium oak ash<br>Clava Up Wood medium dark oak a | #2358<br>#2359<br>#2369<br>#2381<br>sh #2382 |