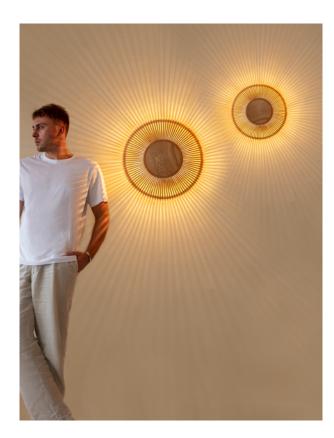

## SPRUCE UP THE WALLS WITH RAYS OF LIGHT

UMAGE is extending the sculptural Clava<sup>TM</sup> collection with a new variant for the wall, called Clava Up<sup>TM</sup> wood. The recognizable shape made from laser-cut wood lamellae is designed to illuminate home with a playful flash of light on the walls in the surrounding space.

Clava  $\mathsf{Up}^{\mathsf{TM}}$  wood is available in oak, dark oak and black oak in two different sizes.

The wall lamp will become the perfect add-on to a beautiful gallery wall or hanging side by side in a long hallway.