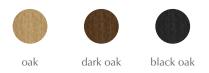

Clava  $\mathsf{Up}^{\mathsf{TM}}$  wood is available in oak, dark oak and black oak in two different sizes.

The wall lamp will become the perfect add-on to a beautiful gallery wall or hanging side by side in a long hallway.