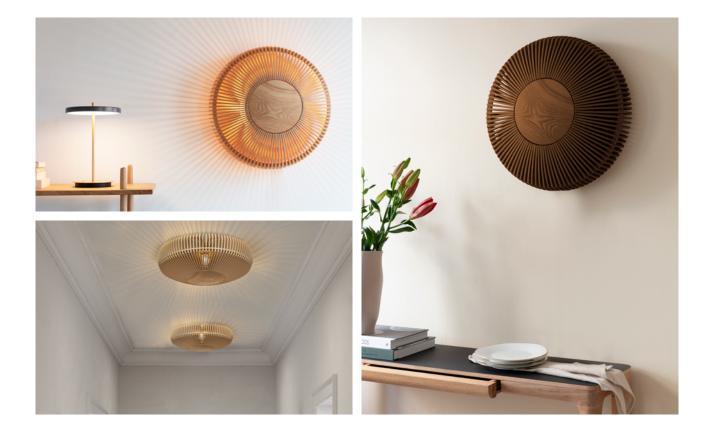

## SPRUCE UP THE WALLS WITH RAYS OF LIGHT

UMAGE is extending the sculptural Clava<sup>TM</sup> collection with a new variant for the wall, called Clava Up<sup>TM</sup> wood. The recognizable shape made from laser-cut wood lamellae is designed to illuminate home with a playful flash of light on the walls in the surrounding space.

Clava  $\mathsf{Up}^{\mathsf{TM}}$  wood is available in oak, dark oak and black oak in two different sizes.

The wall lamp will become the perfect add-on to a beautiful gallery wall or hanging side by side in a long hallway.