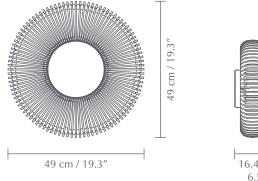

## CLAVA UP WOOD

Designed by Søren Ravn Christensen

|            | Wall and ceiling lamp<br>Compatible with E26 / E27                                                                                                                                              |                                              |
|------------|-------------------------------------------------------------------------------------------------------------------------------------------------------------------------------------------------|----------------------------------------------|
|            | <b>TESTS &amp; CERTIFICATIONS</b><br>CE (for indoor use)                                                                                                                                        |                                              |
|            |                                                                                                                                                                                                 | cm / 13.8″<br>o cm / 6.5″                    |
| M)         | MATERIAL<br>Oak, ash, laminated veneer                                                                                                                                                          |                                              |
|            | <b>WEIGHT INCL. PACKAGING</b><br>Clava Up Wood large: 4.1 kg / 9 lb<br>Clava Up Wood medium: 2.4 kg / 5.3 lb                                                                                    |                                              |
| $\bigcirc$ | <b>LIGHT SOURCE</b><br>E26 / E27 - max 15W LED G40 (not included)                                                                                                                               |                                              |
| ¢<br>↓     | <b>PACKAGING</b> (L x W x H)<br>Large: 53.4 x 53.4 x 19 cm / 21 x 21 x 7.5"<br>Medium: 40.4 x 40.4 x 18.8 cm / 15.9 x 15.9 x 7.4"                                                               |                                              |
| $\bigcirc$ | ASSEMBLY TIME<br>5 min - video guide at umage.com                                                                                                                                               |                                              |
|            | <b>MEDIA KIT</b><br>Photos and press material<br>Download at umagepress.com                                                                                                                     |                                              |
| #          | ORDERING INFORMATION<br>Clava Up Wood large oak ash<br>Clava Up Wood large dark oak ash<br>Clava Up Wood large black oak ash<br>Clava Up Wood medium oak ash<br>Clava Up Wood medium dark oak a | #2358<br>#2359<br>#2369<br>#2381<br>sh #2382 |