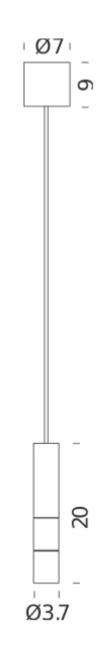

## LAMPING

| Source            | LED spot                                                                              |
|-------------------|---------------------------------------------------------------------------------------|
| Total power       | 5W                                                                                    |
| Emission          | 15-60°                                                                                |
| Switching         | dim on board                                                                          |
| Tension           | 110/240V                                                                              |
| Color temperature | 2700K                                                                                 |
| Luminous flux     | 467lm*                                                                                |
| Typ CRI           | 90                                                                                    |
| Notes             | zoom and dim control on board, cable length 2,5m, driver in the canopy, nominal flux* |

Codes TYP LNN 51