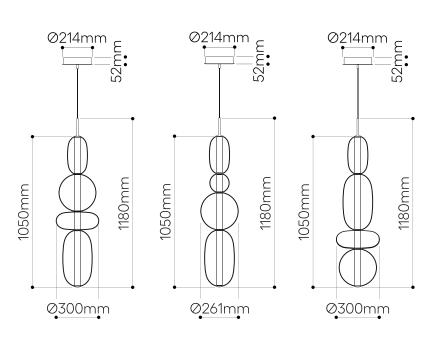

### LIGHTING DESCRIPTION

| LIGHTING DESCRIPTION          |                                                                          |
|-------------------------------|--------------------------------------------------------------------------|
| Size                          | dia 300 mm, H 1180 mm                                                    |
|                               | dia. 11,8 inch, H 46,5 inch                                              |
| Cable                         | black textile braid cable 2,5 m 98,4 inch                                |
| Weigh                         | 12 kg / 30 lb                                                            |
| Material                      | mouth-blown lead-free crystal in black, light grey, white, green and red |
| Mounting                      | black matt powder coating                                                |
| Mounting Materials            | aluminium black elox                                                     |
| Mounting Colors               | black                                                                    |
| Protection                    | IP 20                                                                    |
| Nominal voltage               | 220-230V / A.C. 50-60 hz (EU)                                            |
|                               | 100-120 V / A.C. 60 Hz (USA)                                             |
| Class                         | I. EU / I. USA                                                           |
| LIGHT SOURCE                  |                                                                          |
| Туре                          | LED module 25,5W, 3800lm, 500mA, 51V                                     |
| Base                          | custom LED module                                                        |
| Voltage                       | 200-240V, AC / 100-140V, AC                                              |
| Temperature                   | 2700 K                                                                   |
| Color index                   | RA 90+                                                                   |
| Dimming                       | Dimmable with TRIAC dimmers                                              |
| TRANSFORMER                   |                                                                          |
|                               | Mean Well PCD-40-1050B (EU)                                              |
|                               | ERP ESM050W-1050-42 (USA)                                                |
| PACKAGING                     |                                                                          |
| Material                      | Cardboard                                                                |
| Size                          | 540 × 540 × 1520 mm                                                      |
|                               | 21,3 × 21,3 × 59,8 inch                                                  |
| Origin: traditionally produce | ed in the Czech Republic                                                 |
|                               |                                                                          |