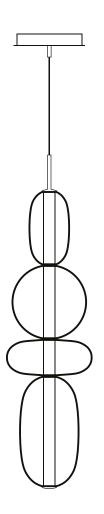

### **PEBBLES**

## pendant large

Design by Boris Klimek

All Bomma products are hand-made from mouth-blown lead-free crystal. Therefore any small bubbles, non-melts and ir-regularities in the glass are both proof and a characteristic feature of this traditional craft.

### LIGHTING DESCRIPTION

| LIGHTING DESCRIPTION          |                                                                          |
|-------------------------------|--------------------------------------------------------------------------|
| Size                          | dia 300 mm, H 1180 mm                                                    |
|                               | dia. 11,8 inch, H 46,5 inch                                              |
| Cable                         | black textile braid cable 2,5 m 98,4 inch                                |
| Weigh                         | 12 kg / 30 lb                                                            |
| Material                      | mouth-blown lead-free crystal in black, light grey, white, green and red |
| Mounting                      | black matt powder coating                                                |
| Mounting Materials            | aluminium black elox                                                     |
| Mounting Colors               | black                                                                    |
| Protection                    | IP 20                                                                    |
| Nominal voltage               | 220-230V / A.C. 50-60 hz (EU)                                            |
|                               | 100-120 V / A.C. 60 Hz (USA)                                             |
| Class                         | I. EU / I. USA                                                           |
| LIGHT SOURCE                  |                                                                          |
| Туре                          | LED module 25,5W, 3800lm, 500mA, 51V                                     |
| Base                          | custom LED module                                                        |
| Voltage                       | 200-240V, AC / 100-140V, AC                                              |
| Temperature                   | 2700 K                                                                   |
| Color index                   | RA 90+                                                                   |
| Dimming                       | Dimmable with TRIAC dimmers                                              |
| TRANSFORMER                   |                                                                          |
|                               | Mean Well PCD-40-1050B (EU)                                              |
|                               | ERP ESM050W-1050-42 (USA)                                                |
| PACKAGING                     |                                                                          |
| Material                      | Cardboard                                                                |
| Size                          | 540 × 540 × 1520 mm                                                      |
|                               | 21,3 × 21,3 × 59,8 inch                                                  |
| Origin: traditionally produce | ed in the Czech Republic                                                 |
|                               |                                                                          |