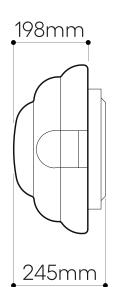

## LIGHTING DESCRIPTION

| Size               | dia. 450 mm, H 245 mm                                     |
|--------------------|-----------------------------------------------------------|
|                    | dia. 17,7 inch, H 9,6 inch                                |
| Weigh              | 7,2 kg / 15,8 lb                                          |
| Material           | mouth-blown lead-free crystal in clear and amber          |
| Mounting Materials | aluminium black elox /<br>steel with black powder coating |
| Mounting Colors    | black                                                     |
| Protection         | IP 20                                                     |
| Nominal voltage    | 220-230V / A.C. 50-60 hz (EU)                             |
|                    | 100-120 V / A.C. 60 Hz (USA)                              |
| Class              | I. EU / I. USA                                            |