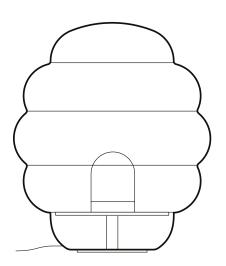

# **BLIMP** floor lamp small

Design by Big-Game

All Bomma products are hand-made from mouth-blown lead-free crystal. Therefore any small bubbles, non-melts and irregularities in the glass are both proof and a characteristic feature of this traditional craft.

## LIGHTING DESCRIPTION

| Size               | dia. 300 mm, H 330 mm                                     |
|--------------------|-----------------------------------------------------------|
|                    | dia. 11,8 inch, H 13 inch                                 |
| Cable              | black textile braid cable 1,8 m / 70,8 inch               |
| Weigh              | 6,3 kg / 13,9 lb                                          |
| Material           | mouth-blown lead-free crystal in clear and amber          |
| Mounting Materials | aluminium black elox /<br>steel with black powder coating |
| Mounting Colors    | black                                                     |
| Protection         | IP 20                                                     |
| Nominal voltage    | 220-230V / A.C. 50-60 hz (EU)                             |
|                    | 100-120 V / A.C. 60 Hz $(USA)$                            |
| Class              | II. EU / I. USA                                           |
|                    |                                                           |