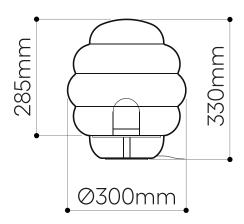

## LIGHTING DESCRIPTION

| Size               | dia. 300 mm, H 330 mm                                     |
|--------------------|-----------------------------------------------------------|
|                    | dia. 11,8 inch, H 13 inch                                 |
| Cable              | black textile braid cable 1,8 m / 70,8 inch               |
| Weigh              | 6,3 kg / 13,9 lb                                          |
| Material           | mouth-blown lead-free crystal in clear and amber          |
| Mounting Materials | aluminium black elox /<br>steel with black powder coating |
| Mounting Colors    | black                                                     |
| Protection         | IP 20                                                     |
| Nominal voltage    | 220-230V / A.C. 50-60 hz (EU)                             |
|                    | 100-120 V / A.C. 60 Hz $(USA)$                            |
| Class              | II. EU / I. USA                                           |
|                    |                                                           |