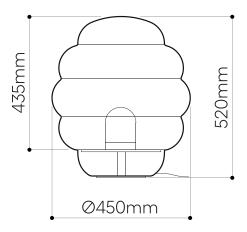

## LIGHTING DESCRIPTION

| Size               | dia. 450 mm, H 520 mm                                     |  |
|--------------------|-----------------------------------------------------------|--|
|                    | dia. 17,7 inch, H 20,5 inch                               |  |
| Cable              | black textile braid cable 1,8 m / 70,8 inch               |  |
| Weigh              | 20,5 kg / 45,1 lb                                         |  |
| Material           | mouth-blown lead-free crystal<br>in clear and amber       |  |
| Mounting Materials | aluminium black elox /<br>steel with black powder coating |  |
| Mounting Colors    | black                                                     |  |
| Protection         | IP 20                                                     |  |
| Nominal voltage    | 220-230V / A.C. 50-60 hz (EU)                             |  |
|                    | 100-120 V / A.C. 60 Hz (USA)                              |  |
| Class              | II. EU / I. USA                                           |  |