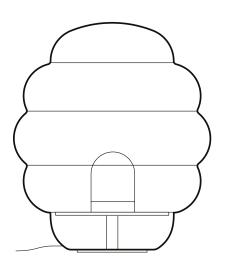

# **BLIMP** floor lamp medium

Design by Big-Game

All Bomma products are hand-made from mouth-blown lead-free crystal. Therefore any small bubbles, non-melts and irregularities in the glass are both proof and a characteristic feature of this traditional craft.

## LIGHTING DESCRIPTION

| Size               | dia. 450 mm, H 520 mm                                     |  |
|--------------------|-----------------------------------------------------------|--|
|                    | dia. 17,7 inch, H 20,5 inch                               |  |
| Cable              | black textile braid cable 1,8 m / 70,8 inch               |  |
| Weigh              | 20,5 kg / 45,1 lb                                         |  |
| Material           | mouth-blown lead-free crystal<br>in clear and amber       |  |
| Mounting Materials | aluminium black elox /<br>steel with black powder coating |  |
| Mounting Colors    | black                                                     |  |
| Protection         | IP 20                                                     |  |
| Nominal voltage    | 220-230V / A.C. 50-60 hz (EU)                             |  |
|                    | 100-120 V / A.C. 60 Hz (USA)                              |  |
| Class              | II. EU / I. USA                                           |  |