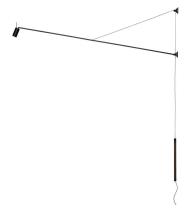

## **SWAN**

Bernhard Osann

SWAN is a dimmable LED wall lamp for direct lighting. Aluminium matte black painted structure. Arm rotation of 40° vertically, contained by a leathered counterbalance, and 180° horizontally. Its directable cylindric head allows to flexibly orientate the light beam, with optional honeycomb filter for antiglare. Dimmer on cable.

Dimensions 184xmin 165
Materials Aluminium

Notes cable length 2.3m, dimmer on cable, honeycomb accessory

included

Net lamp weight 1,5 kg

Codes Structure

SWA LN2 31 matte black painted

**PACKAGE** 

Package 01 Dimension: 196x23x10 cm / Gross weight: 2,5 kg