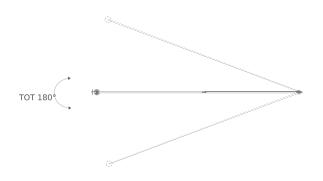

## **SWAN**

Bernhard Osann

SWAN is a dimmable LED wall lamp for direct lighting. Aluminium matte black painted structure. Arm rotation of 40° vertically, contained by a leathered counterbalance, and 180° horizontally. Its directable cylindric head allows to flexibly orientate the light beam, with optional honeycomb filter for antiglare. Dimmer on cable.