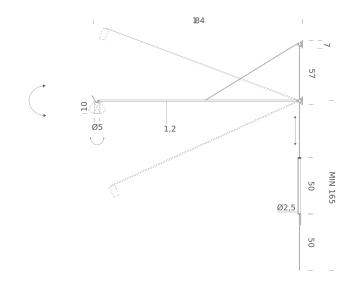

## **SWAN**

Bernhard Osann

SWAN is a dimmable LED wall lamp for direct lighting. Aluminium matte black painted structure. Arm rotation of 40° vertically, contained by a leathered counterbalance, and 180° horizontally. Its directable cylindric head allows to flexibly orientate the light beam, with optional honeycomb filter for antiglare. Dimmer on cable.

Dimensions 184xmin 165
Materials Aluminium

Notes cable length 2.3m, dimmer on cable, honeycomb accessory

included

Net lamp weight 1,5 kg

Codes Structure

SWA LN2 31 matte black painted

**PACKAGE** 

Package 01 Dimension: 196x23x10 cm / Gross weight: 2,5 kg