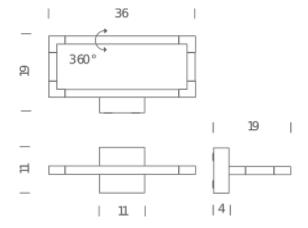

Materials aluminium + PC + ABS

Notes orientable diffuser 360°

Net lamp weight 1,5 kg

Codes Structure

SPI LW2 31 white SPI LN2 31 black

**PACKAGE** 

Package 01 Dimension: 30x45x20 cm / Gross weight: 2,1 kg

Certificazioni