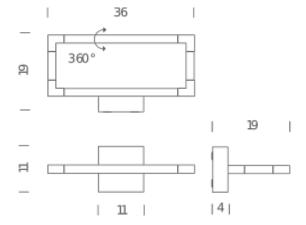

Materials aluminium + PC + ABS

Notes orientable diffuser 360°

Net lamp weight 1,5 kg

Codes Structure

SPI LWW 31 white SPI LNN 31 black

**PACKAGE** 

Package 01 Dimension: 30x45x20 cm / Gross weight: 2,1 kg

Certificazioni