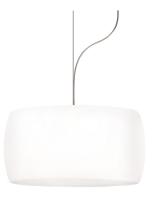

## **SIRIUS**

Carlo Colombo

Pendant lamp with widespread light. Diffuser in opal white triplex

blown glass. Structure in shiny polished die-casted aluminum.

Dimmable. NEMO G9 Kit LED on request.

SIRIUS - 1/2

## LED/HALO

**LAMPING** 

Source halopin G9 QT-14

Total power 6x40W Emission diffused

Switching dimmable, according to bulb

Tension 230V

Materials glass + steel

Notes LED version with kit G9 LED NEMO, metal and electrical