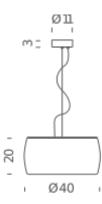

## LED/HALO

**LAMPING** 

Source halopin G9 QT-14

Total power 6x40W Emission diffused

Switching dimmable, according to bulb

Tension 230V

Materials glass + steel

Notes LED version with kit G9 LED NEMO, metal and electrical

cable length 3m

Net lamp weight 7 kg

Codes Structure/Diffuser

SIR HLW 51 nickel /opal white

**PACKAGE** 

Package 01 Dimension: 48x48x22 cm / Gross weight: 3 kg
Package 02 Dimension: 51x51x46 cm / Gross weight: 5,5 kg