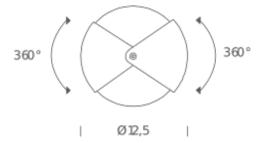

# **PIVOTANTE À POSER**

Charlotte Perriand

Innovative design for the 50s but still a contemporary table lamp. The lighting output is adjusted by the opening or closure of the volets. Its cylindrical body opens on two sides on which two diffusers rotate allowing the opening and closing of the light beam to adjust the light in a direct or indirect way. Steel base painted in matt grey, body in rolled metal sheet painted in white, yellow, blue and pastel blue. Switch on cable.