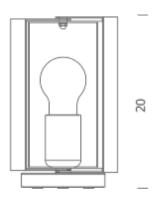

### Structure

white blue yellow pastel bleu

Dimension: 16x16x22 cm / Gross weight: 1,7 kg