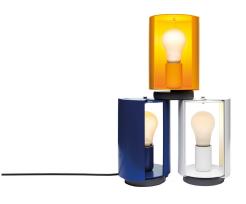

# **PIVOTANTE À POSER**

Charlotte Perriand

Innovative design for the 50s but still a contemporary table lamp. The lighting output is adjusted by the opening or closure of the volets. Its cylindrical body opens on two sides on which two diffusers rotate allowing the opening and closing of the light beam to adjust the light in a direct or indirect way. Steel base painted in matt grey, body in rolled metal sheet painted in white, yellow, blue and pastel blue. Switch on cable.

### Structure

white blue yellow pastel bleu

Dimension: 16x16x22 cm / Gross weight: 1,7 kg