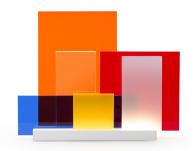

## **ON LINES**

Jean Nouvel

Table LED lamp with aluminum base and methacrylate diffusers.

The base is equipped with tracks to freely position the different diffusers to create infinite configurations of light and transparency.

Available in two versions, white painted base and colored diffusers and black painted base with coloured diffusers or neutral and one red diffusers. Dimmable with touch dimmer switch on board.

**Dimensions** 30,5x12,5x31

Materials aluminum + PC + ABS

Notes cable length 2m, structure white/diffuser colored,

structure black/diffuser neutral and red

Net lamp weight 2,1 kg

Codes Structure/Diffuser

ONL LWW 11 white/colors
ONL LNW 12 black/colours