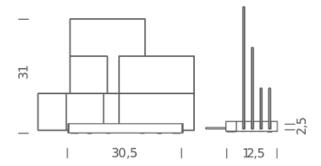

**Dimensions** 30,5x12,5x31

Materials aluminum + PC + ABS

Notes cable length 2m, structure white/diffuser colored,

structure black/diffuser neutral and red

Net lamp weight 2,1 kg

Codes Structure/Diffuser

ONL LWW 11 white/colors
ONL LNW 12 black/colours