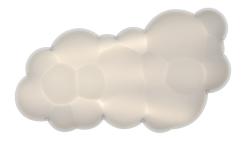

# NUVOLA WALL CEILING

Mario Bellini

Family of pendant and wall/ceiling lamps with structure in natural opal polyethylene made in rotational molding. Diffused lighting for a widespread and comfortable output. The suspension version is available in two sizes: Nuvola and Nuvola Minor. The wall/ceiling version is composed of one of the two blocs (deep or flat). All versions are dimmable. For the pendant version, DALI driver on request.