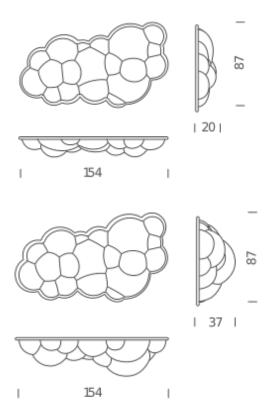

# LED H20

# LED H37

Materials polyethylene

Notes DALI version on request

Net lamp weight 11 kg

Codes Structure NUV LWW 33 white

**PACKAGE** 

Package 01 Dimension: 94x167x40 cm / Gross weight: 19 kg

Certificazioni

Materials polyethylene

Notes DALI version on request

Net lamp weight 11 kg

Codes Structure

NUV LWW 34 white

Package 01 Dimension: 94x167x53 cm / Gross weight: 19 kg

Д+

Certificazioni