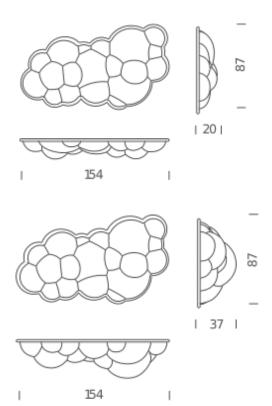

# LED H20

# LED H37

Materials polyethylene

Notes DALI version on request

Net lamp weight 11 kg

Codes Structure NUV LWW 33 white

**PACKAGE** 

Package 01 Dimension: 94x167x40 cm / Gross weight: 19 kg

Certificazioni

Materials polyethylene

Notes DALI version on request

Net lamp weight 11 kg

Codes Structure

NUV LWW 34 white

Package 01 Dimension: 94x167x53 cm / Gross weight: 19 kg

Д+

Certificazioni