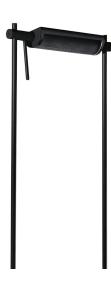

## **LOGO FLOOR**

Mario Barbaglia

Floor, wall and ceiling LED and halogen lamps with adjustable head, in aluminium and printed ABS. In the LED version the perforated reflector is painted in black. Available in black. Widespread adjustable light, dimmable.

**LAMPING** 

Source LED board Total power 16W

Emission orientable, 140°
Switching dimmable
Tension 230V
Color temperature 2700K

Luminous flux 1380lm (source luminous flux)

Typ CRI 85 Energy class A+

Materials metal + plastic