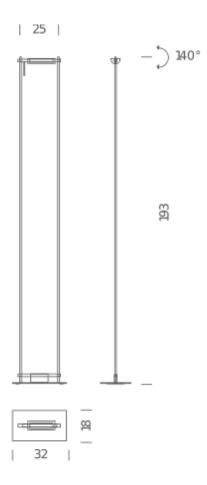

**LAMPING** 

Source LED board Total power 16W

Emission orientable, 140°
Switching dimmable
Tension 230V
Color temperature 2700K

Luminous flux 1380lm (source luminous flux)

Typ CRI 85 Energy class A+

Materials metal + plastic

Notes orientable 140°, dimmer on cable, cable length 3m

Net lamp weight 7,3 kg

Codes Structure/Diffuser

LOG LNN 21 black/black

**PACKAGE** 

Package 01 Dimension: 25x40x8 cm / Gross weight: 7 kg
Package 02 Dimension: 31x17x198 cm / Gross weight: 3,2 kg