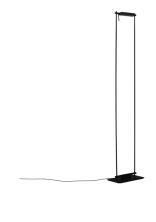

## **LOGO FLOOR**

Mario Barbaglia

Floor, wall and ceiling LED and halogen lamps with adjustable head, in aluminium and printed ABS. In the LED version the perforated reflector is painted in black. Available in black. Widespread adjustable light, dimmable.

**LAMPING** 

Source LED board Total power 16W

Emission orientable, 140°
Switching dimmable
Tension 230V
Color temperature 2700K

Luminous flux 1380lm (source luminous flux)

Typ CRI 85 Energy class A+

Materials metal + plastic

Notes orientable 140°, dimmer on cable, cable length 3m

Net lamp weight 7,3 kg

Codes Structure/Diffuser

LOG LNN 21 black/black

**PACKAGE** 

Package 01 Dimension: 25x40x8 cm / Gross weight: 7 kg
Package 02 Dimension: 31x17x198 cm / Gross weight: 3,2 kg