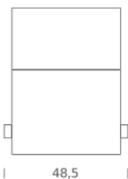

Net lamp weight 63 kg

Codes Structure ESC EGG 11 brass

**PACKAGE** 

Package 01 Dimension: 62x60x69 cm / Gross weight: 121 kg

Certificazioni

C € EHI