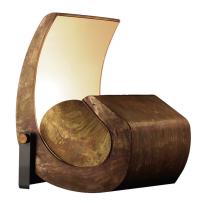

## **ESCARGOT**

Le Corbusier

Sculptural floor lamp inspired by nature, designed for the public spaces of the Unité d'Habitation of Marseille, available in limited edition. Body in aged cast brass. Inner reflector is a curved surface in anodized aluminium, reflecting the light hidden in the body, for a widespread indirect output. Dimmable.