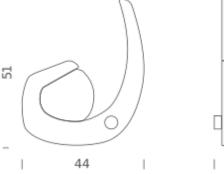

Net lamp weight 63 kg

Codes Structure ESC EGG 11 brass

**PACKAGE** 

Package 01 Dimension: 62x60x69 cm / Gross weight: 121 kg

Certificazioni

C € EHI