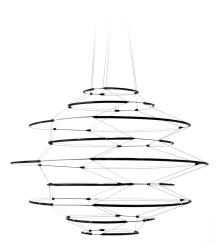

# DROP

Arihiro Miyake

Instinct and constant design diligence in a collection that is the outcome of a sophisticated lighting engineering. A clear lines chandelier combined with an extremely slim aluminium structure for a soft echo of strong and diffused light. Each profile and connector is linked through a miniaturised connection for a unique result of suspended lightness.

#### Structure

black

Dimension: 110X110X60 cm / Gross weight: 1,5kg kg