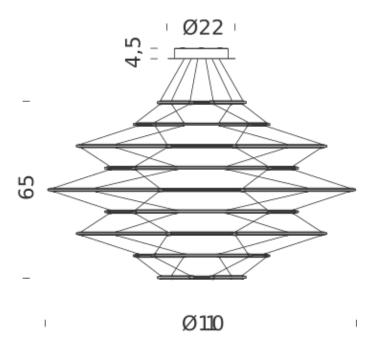

### PACKAGE

Package 01

| linear LED                           |
|--------------------------------------|
| 90W                                  |
| diffused                             |
| 1-10V                                |
| 110-230V                             |
| 2700K                                |
| 8700lm (nominal flux)                |
| 90                                   |
| ø110x65                              |
| total height 65cm, cable length 2,5m |
|                                      |