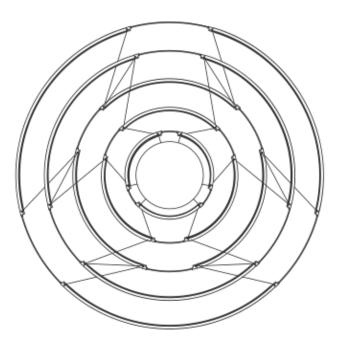

# DROP

Arihiro Miyake

Instinct and constant design diligence in a collection that is the outcome of a sophisticated lighting engineering. A clear lines chandelier combined with an extremely slim aluminium structure for a soft echo of strong and diffused light. Each profile and connector is linked through a miniaturised connection for a unique result of suspended lightness.

#### Structure

black

Dimension: 110X110X60 cm / Gross weight: 1,5kg kg