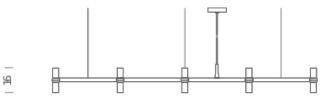

# **CROWN PLANA**

Jehs + Laub

Family composed by pendant chandeliers whose shape is inspired by the outline of the snow crystal. Modular lamps realized with a diecasted aluminium structure and sandblasted glass diffusers. Structure is available in different versions hand polished aluminium, glossy gold plated or black plated, painted in matt white, matt black, or matt gold. Widespread light. Double switch for the Summa and Magnum versions. The pendant versions are equipped with transparent cable, red cable on request.