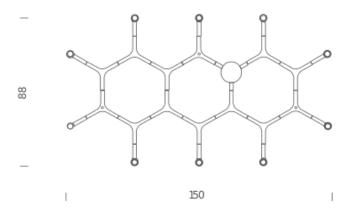

# **CROWN PLANA**

Jehs + Laub

Family composed by pendant chandeliers whose shape is inspired by the outline of the snow crystal. Modular lamps realized with a diecasted aluminium structure and sandblasted glass diffusers. Structure is available in different versions hand polished aluminium, glossy gold plated or black plated, painted in matt white, matt black, or matt gold. Widespread light. Double switch for the Summa and Magnum versions. The pendant versions are equipped with transparent cable, red cable on request.