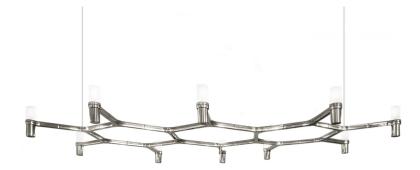

# **CROWN PLANA**

Jehs + Laub

Family composed by pendant chandeliers whose shape is inspired by the outline of the snow crystal. Modular lamps realized with a diecasted aluminium structure and sandblasted glass diffusers. Structure is available in different versions hand polished aluminium, glossy gold plated or black plated, painted in matt white, matt black, or matt gold. Widespread light. Double switch for the Summa and Magnum versions. The pendant versions are equipped with transparent cable, red cable on request.