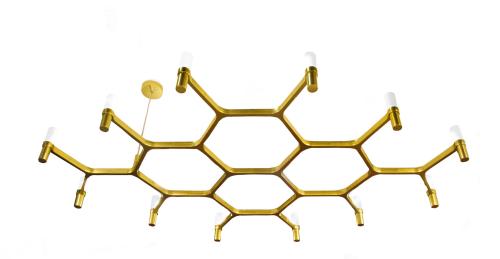

# **CROWN PLANA MEGA**

Jehs + Laub

Family composed by pendant chandeliers whose shape is inspired by the outline of the snow crystal. Modular lamps realized with a diecasted aluminium structure and sandblasted glass diffusers. Structure is available in different versions hand polished aluminium, glossy gold plated or black plated, painted in matt white, matt black, or matt gold. Widespread light. Double switch for the Summa and Magnum versions. The pendant versions are equipped with transparent cable, red cable on request.

# Structure/Diffuser

white/white black/white polished/white gold painted/white gold plated/white black plated/white

Dimension: 120x200x22 cm / Gross weight: 18 kg