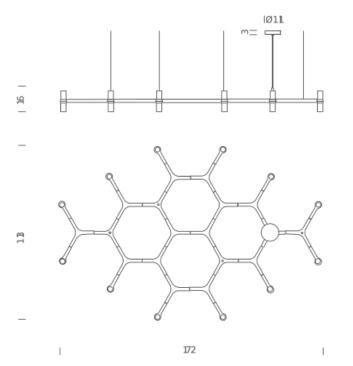

# Structure/Diffuser

white/white black/white polished/white gold painted/white gold plated/white black plated/white

Dimension: 120x200x22 cm / Gross weight: 18 kg