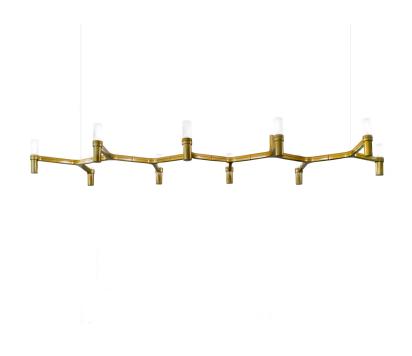

# **CROWN PLANA LINEA**

Jehs + Laub

Family composed by pendant chandeliers whose shape is inspired by the outline of the snow crystal. Modular lamps realized with a diecasted aluminium structure and sandblasted glass diffusers. Structure is available in different versions hand polished aluminium, glossy gold plated or black plated, painted in matt white, matt black, or matt gold. Widespread light. Double switch for the Summa and Magnum versions. The pendant versions are equipped with transparent cable. Available a NEMO LED G9 kit

## Structure/Diffuser

white/white black/white polished/white gold painted/white gold plated/white black plated/white

Dimension: 120x200x22 cm / Gross weight: 16 kg