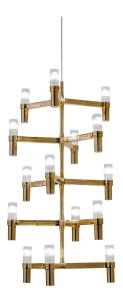

# **CROWN MULTI**

Jehs + Laub

Family composed by pendant chandeliers whose shape is inspired by the outline of the snow crystal. Modular lamps realized with a diecasted aluminium structure and sandblasted glass diffusers. Structure is available in different versions hand polished aluminium, glossy gold plated or black plated, painted in matt white, matt black, or matt gold. Widespread light. Double switch for the Summa and Magnum versions. The pendant versions are equipped with transparent cable.

# Codes Structure/Diffuser

CRO HWW 58 white/white
CRO HNW 58 black/white
CRO HLW 58 polished/white
CRO HGW 58 gold painted/white
CRO HOW 58 gold plated/white
CRO HPW 58 black plated/white