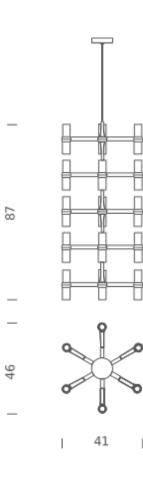

# **CROWN MULTI**

Jehs + Laub

Family composed by pendant chandeliers whose shape is inspired by the outline of the snow crystal. Modular lamps realized with a diecasted aluminium structure and sandblasted glass diffusers. Structure is available in different versions hand polished aluminium, glossy gold plated or black plated, painted in matt white, matt black, or matt gold. Widespread light. Double switch for the Summa and Magnum versions. The pendant versions are equipped with transparent cable.

### **LAMPING**

Source halopin G9 QT-14

Total power 15x25W Emission diffused

Switching dimmable, according to bulb

Tension 110/230V

Materials aluminium + glass

Notes cable length max 2,5m; LED version with kit G9 LED