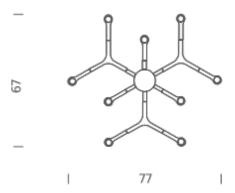

gold plated or black plated, painted in matt white, matt black, or matt gold. Widespread light. Double switch for the Summa and Magnum versions. The pendant versions are equipped with transparent cable.

Available a NEMO LED G9 kit



### LED/HALO

#### **LAMPING**

Source halopin G9 QT-14

Total power 12x25W Emission diffused

Switching dimmable, according to bulb

Tension 110/230V

Materials aluminium + glass

Notes cable length max 2,5m; LED version with kit G9 LED

NEMO

Net lamp weight 5,1 kg

## Codes Structure/Diffuser

CRO HWT 51 white/white
CRO HNT 51 black/white
CRO HLT 51 polished/white
CRO HGW 51 gold painted/white
CRO HOW 51 gold plated/white
CRO HPW 51 black plated/white

#### **PACKAGE**

Package 01 Dimension: 87x78x57 cm / Gross weight: 11,1 kg

## Certificazioni





20