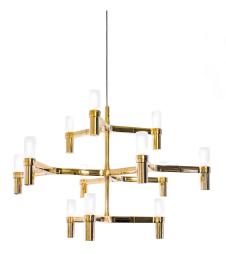

# **CROWN MINOR**

Jehs + Laub

Family composed by pendant chandeliers whose shape is inspired by the outline of the snow crystal. Modular lamps realized with a diecasted aluminium structure and sandblasted glass diffusers. Structure is available in different versions hand polished aluminium, glossy gold plated or black plated, painted in matt white, matt black, or matt gold. Widespread light. Double switch for the Summa and Magnum versions. The pendant versions are equipped with transparent cable.

## Codes Structure/Diffuser

CRO HWT 51 white/white
CRO HNT 51 black/white
CRO HLT 51 polished/white
CRO HGW 51 gold painted/white
CRO HOW 51 gold plated/white
CRO HPW 51 black plated/white