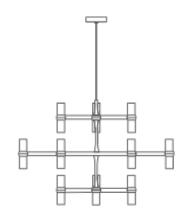

# **CROWN MINOR**

Jehs + Laub

Family composed by pendant chandeliers whose shape is inspired by the outline of the snow crystal. Modular lamps realized with a diecasted aluminium structure and sandblasted glass diffusers. Structure is available in different versions hand polished aluminium, glossy gold plated or black plated, painted in matt white, matt black, or matt gold. Widespread light. Double switch for the Summa and Magnum versions. The pendant versions are equipped with transparent cable.

## Codes Structure/Diffuser

CRO HWT 51 white/white
CRO HNT 51 black/white
CRO HLT 51 polished/white
CRO HGW 51 gold painted/white
CRO HOW 51 gold plated/white
CRO HPW 51 black plated/white