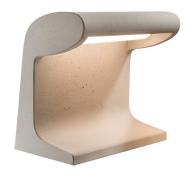

## BORNE BÉTON GRANDE

Le Corbusier

Concrete outdoor floor lamp, conceived for the Unité d'habitation de Marseille and for Bhakra Dam, Sukhna Dam in India in 1952.

Each lamp is a handcrafted product: small aesthetic and finishing differences between one lamp and the other make them unique.

The Borne Béton Grande floor lamp is available only in the outdoor version.

Net lamp weight 53 kg

Codes Structure

BBG LDW 23 concrete

**PACKAGE** 

Package 01 Dimension: 59x45x66 cm / Gross weight: 61 kg

Certificazioni