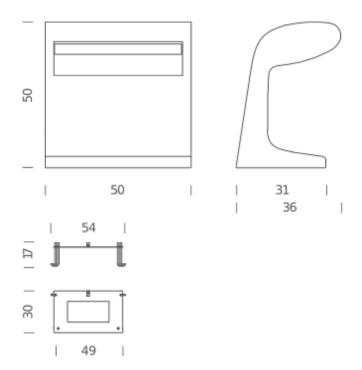

Net lamp weight 53 kg

Codes Structure

BBG LDW 23 concrete

**PACKAGE** 

Package 01 Dimension: 59x45x66 cm / Gross weight: 61 kg

Certificazioni