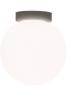

## **ASTEROIDE CEILING**

The legendary Asteroide collection expands with the ceiling version in triplex blown glass in satin opal white. The uniqueness of Nemo's glass meets a pure design, making Asteroide an item closely connected to the company's tradition. It guarantees a discreet and homogeneous light diffusion with high standards either alone or in a composition. Chrome-plated or white painted aluminium structure.