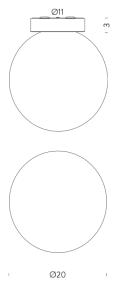

## **LAMPING**

SourceE14Total power46WEmissiondiffused

Switching dimmable, according to bulb

Tension 230V Dimensions ø20+23

Materials chrome/opal white glass

Codes Structure

AST EHW 43 chrome/opal white glass