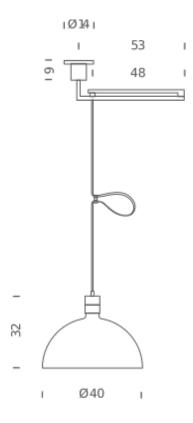

## **LAMPING**

SourceE27 QT-32Total power250WEmissiondiffused

Switching dimmable, according to bulb

Tension 230V Materials glass + steel

Notes orientable arm total length 1,01m, cable length 1,35m

Net lamp weight 6 kg