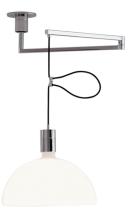

## AS41C

Franco Albini, F. Helg, A. Piva, M. Albini

Pendant lamps with chromed metal parts at sight.

Cupshaped diffuser, in opal white glass. Flood beam distribution.

AS41C: chromed revolving and jointed arm in steel profile, with cable clamp to adjust the cable length.