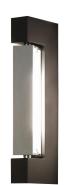

# ARA WALL

Ilaria Marelli

Family of floor and wall lamps, with fluorescent, LED and halogen sources depending on the version.

It is composed by two elements in extruded aluminium: depending on versions, structure is painted in white, anthracite and champagne, while the rotating illuminated structure can be glossy anodized or painted matte white.

The LED or halogen uplight source is integrated in the upper part of the structure and it creates a widespread light, while a fluorescent or LED source is integrated in the main structure for a widespread and adjustable light.

The power supply is integrated for both versions while the dimmer is on the cable in the LED + LED version and integrated in the DTW version.