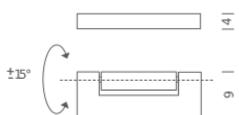

# 29 LED

## Structure/Diffuser

white/white white/polished anthracite/polished champagne/polished

Dimension: 18x38x12 cm / Gross weight: 1,5 kg