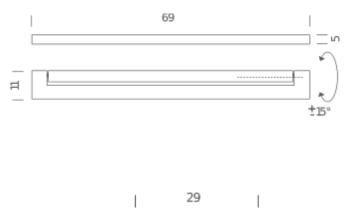

# 69 LED

## Structure/Diffuser

white/white white/polished anthracite/polished champagne/polished

Dimension: 80x30x19 cm / Gross weight: 4,5 kg