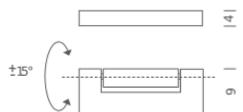

# 29 LED

## Structure/Diffuser

white/white white/polished anthracite/polished champagne/polished

Dimension: 18x38x12 cm / Gross weight: 1,5 kg