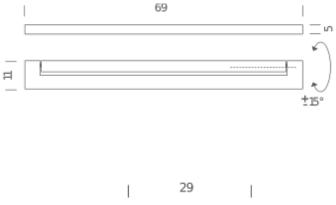

# 69 LED

## Structure/Diffuser

white/white white/polished anthracite/polished champagne/polished

Dimension: 80x30x19 cm / Gross weight: 4,5 kg