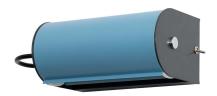

## APPLIQUE CYLINDRIQUE PETITE

Charlotte Perriand

Charlotte Perriand designed Applique Cylindrique for her mountain chalet Le Vieux Matelot in Saint Nicolas de Véroce in the early 30s. Perriand's interest in pivoting screens reflects her observation on human gestures: a simple touch allows to direct the lampshade and to control the light beam, making it possible to adjust intensity and direction. Applique Cylindrique is available in two versions, Longue and Petite, and in two new finishes anthracite grey and white wash along with the iconic light blue painted metal.

## **LAMPING**

Source E14
Total power 40W

Emission indirect orientable

Switching dimmable, according to bulb

Tension 230V

Materials aluminum, methacrylate

Notes switch on board, anthracite grey RAL7016, light blue

RAL5024, white wash RAL9002

CYL EBN 31 anthracite grey/light blue (outside)

CYL ENN 31 anthracite grey
CYL EWW 31 white wash

**PACKAGE** 

Package 01 Dimension: 21x27x20 cm / Net weight: 0.8 kg / Gross

weight: 1.2 kg