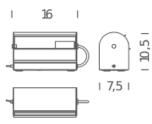

RAL5024, white wash RAL9002

CYL EBN 31 anthracite grey/light blue (outside)

CYL ENN 31 anthracite grey
CYL EWW 31 white wash

**PACKAGE** 

Package 01 Dimension: 21x27x20 cm / Net weight: 0.8 kg / Gross

weight: 1.2 kg