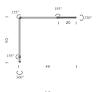

 Typ CRI
 90

 Energy class
 A+

Dimensions 56x46x10mm

Materials aluminum, technopolymer

Notes cable length 2m, accessories (base, desk clamp, wall fixing)

sold separately

Accessories Desk clamp, | Table base, | Wall fixing,