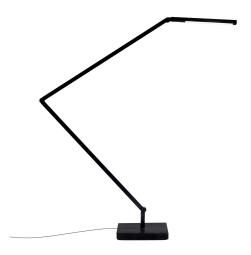

# UNTITLED TABLE/WALL LINEAR

Bernhard Osann

Family of table, floor and wall LED lamps in extruded matt black painted aluminum with joints for flexible and dynamic positioning of the light.

Available in the version with the linear lighting unit in polymer filled with glass fibers that rotates on itself and in the version with cylindrical spot light in aluminum. Dimmer on board located on the lamp stem.