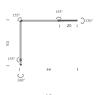

# UNTITLED TABLE/WALL LINEAR

Bernhard Osann

Family of table, floor and wall LED lamps in extruded matt black painted aluminum with joints for flexible and dynamic positioning of the light.

Available in the version with the linear lighting unit in polymer filled with glass fibers that rotates on itself and in the version with cylindrical spot light in aluminum. Dimmer on board located on the lamp stem.

 Typ CRI
 90

 Energy class
 A+

Dimensions 56x46x10mm

Materials aluminum, technopolymer

Notes cable length 2m, accessories (base, desk clamp, wall fixing)

sold separately

Accessories Desk clamp, | Table base, | Wall fixing,