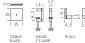

 Typ CRI
 90

 Energy class
 A+

Dimensions 56x46x10mm

Materials aluminum, technopolymer

Notes cable length 2m, accessories (base, desk clamp, wall fixing)

sold separately

Accessories Desk clamp, | Table base, | Wall fixing,